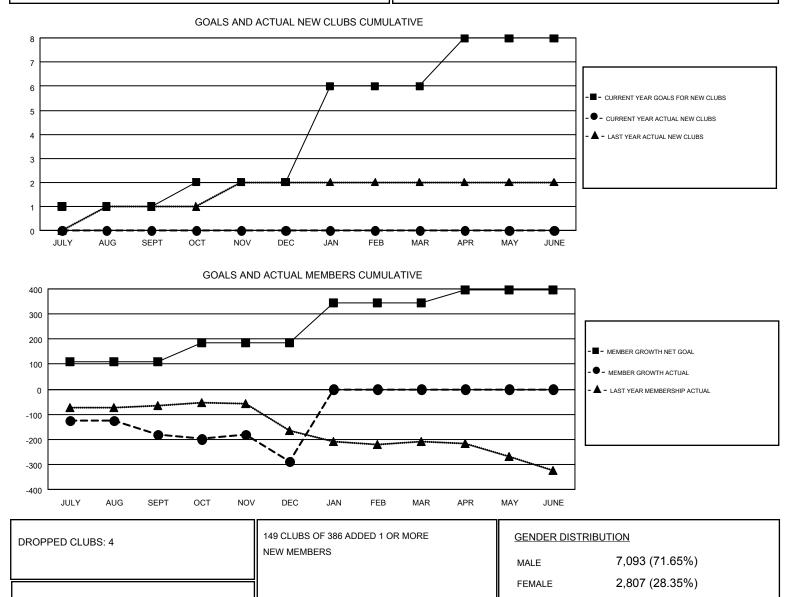

## GMT: STEVE ANTON

| GI | мт   | CA  | 1 |
|----|------|-----|---|
|    | VI I | Ur. | 1 |

| Clubs                 |               |           |               | Members               |                           |                         |                                                    |
|-----------------------|---------------|-----------|---------------|-----------------------|---------------------------|-------------------------|----------------------------------------------------|
| RESULTS FOR 2017-2018 |               |           |               | RESULTS FOR 2017-2018 |                           |                         |                                                    |
| QUARTER               | NEW CLUB GOAL | NEW CLUBS | DROPPED CLUBS | QUARTER               | MEMBER GROWTH NET<br>GOAL | MEMBER GROWTH<br>ACTUAL | DROPPED<br>MEMBERS ACTUAL<br>(including transfers) |
| JULY/AUG/SEPT         | 1             | 0         | 0             | JULY/AUG/SEPT         | 110                       | 191                     | 347                                                |
| OCT/NOV/DEC           | 1             | 0         | 4             | OCT/NOV/DEC           | 75                        | 189                     | 273                                                |
| JAN/FEB/MAR           | 4             | 0         | 0             | JAN/FEB/MAR           | 160                       | 0                       | 0                                                  |
| APR/MAY/JUNE          | 2             | 0         | 0             | APR/MAY/JUNE          | 50                        | 0                       | 0                                                  |

620

CLICK HERE FOR CUMULATIVE

MEMBERSHIP DATA

TOTAL FAMILY UNIT MEMBERS

FAMILY MEMBERS PAYING HALF

DUES

2,259

1,157